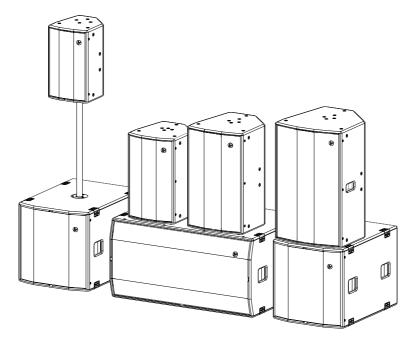

# **MUSE P** active loudspeaker series User's manual

www.verityaudio.fr

Thank you for purchasing the MUSE P series active loudspeaker system.

Designed with European customize speaker,MUSE P series active loudspeaker have a very flat frequency response in it working frequency range, high frequency and low frequency have a smooth connection by the right X-over point, it's very good for near field amplification.

MUSE P series can output a very deep and warm low frequency when install close to the wall, because of special designed of the vent in cabinet.

The SUB P series active subwoofer used the 15" european customize woofer which is specially used for MUSE P series full frequency loudspeaker.SUB P series active subwoofer can output very deep and warm sound when it near the wall because of special designed of the vent in cabinet.