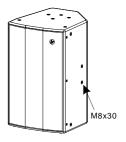

#### Hanging:

MUSE series loudspeaker has M8 flying points, you need to remove the screws of the flying points when need to hang the loudspeaker.

And must check if all the screws are screw in to the flying points after installation, if not it may cause air leakage and make sound worse.

M8x30 eye bolt

There is no eye bolt (M8x30mm) in the package, please purchase by yourself.

To achieve the best low frequency performance, should assemble the cabinet close to the corner. The back hole of the cabinet should be keep 20-30cm from the wall.