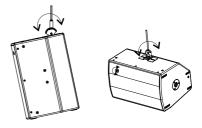

### Angle adjustment:

MUSE P series loudspeaker have a rotatable horn, so you can adjust it by yourself when you need to change the angle.

Default angle: Horizon 90° Vertical 60°