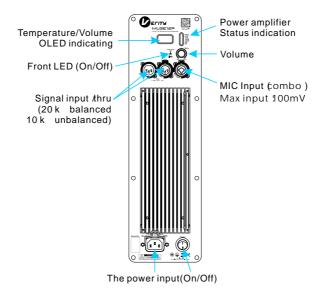

loudspeaker have a very flat frequency response in it working frequency range, high frequency and low frequency have a smooth connection by the right X-over point, it's very good for near field amplification.

MUSE P series can output a very deep and warm low frequency when install close to the wall, because of special designed of the vent in cabinet.

The SUB P series active subwoofer used the 15" european customize woofer which is specially used for MUSE P series full frequency loudspeaker.SUB P series active subwoofer can output very deep and warm sound when it near the wall because of special designed of the vent in cabinet.



\*1 m, free field, SPL max peak test signal: pink noise with crest factor 4 All specifications are subject to change without notice.

#### MUSE8P/10P/12P/15P



#### SUB115P/SUB215P



The power input(On/Off)

### Angle adjustment:

MUSE P series loudspeaker have a rotatable horn, so you can adjust it by yourself when you need to change the angle.

Default angle: Horizon 90° Vertical 60°

# Logo Angle adjustment:

MUSE series loudspeaker have a rotatable Logo. Pull out the logo 3 to 6 mm gently and then rotate it

#### Hanging:

MUSE series loudspeaker has M8 flying points, you need to remove the screws of the flying points when need to hang the loudspeaker.



And must check if all the screws are screw in to the flying points after installation, if not it may cause air leakage and make sound worse.

# Support:

With M20 inner thread aluminum chassis seat Loudspeaker support rod with M20 thread.









# INSTALLATION

#### Install loudspeaker