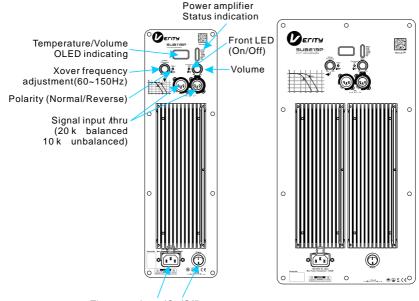

flat frequency response in it working frequency range, high frequency and low frequency have a smooth connection by the right X-over point, it's very good for near field amplification.

MUSE P series can output a very deep and warm low frequency when install close to the wall, because of special designed of the vent in cabinet.

The SUB P series active subwoofer used the 15" european customize woofer which is specially used for MUSE P series full frequency loudspeaker.SUB P series active subwoofer can output very deep and warm sound when it near the wall because of special designed of the vent in cabinet.



\*1 m, free field, SPL max peak test signal: pink noise with crest factor 4 All specifications are subject to change without notice.

#### MUSE8P/10P/12P/15P



#### SUB115P/SUB215P



The power input(On/Off)

### Angle adjustment:

MUSE P series loudspeaker have a rotatable horn, so you can adjust it by yourself when you need to change the angle.

Default angle: Horizon 90° Vertical 60°

# Logo Angle adjustment:

MUSE series loudspeaker have a rotatable Logo. Pull out the logo 3 to 6 mm gently and then rotate it

#### Hanging:

MUSE series loudspeaker has M8 flying points, you need to remove the screws of the flying points when need to hang the loudspeaker.



And must check if all the screws are screw in to the flying points after installation, if not it may cause air leakage and make sound worse.

# Support:

With M20 inner thread aluminum chassis seat Loudspeaker support rod with M20 thread.









# INSTALLATION

#### Install loudspeaker with bracket:

Choose th