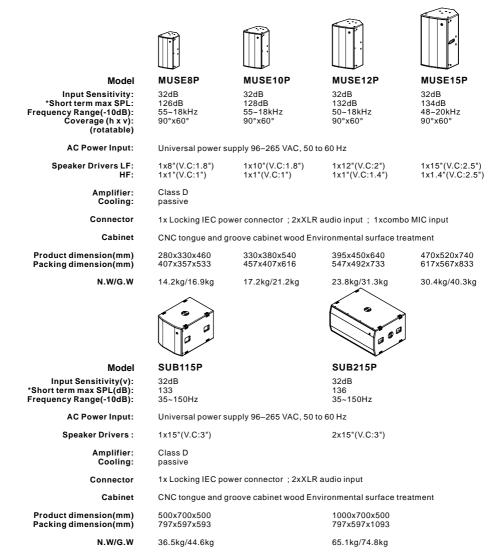

\*1 m, free field, SPL max peak test signal: pink noise with crest factor 4 All specifications are subject to change without notice.

#### MUSE8P/10P/12P/15P

#### SUB115P/SUB215P

The power input(On/Off)