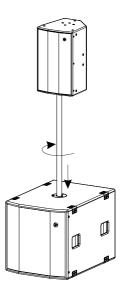

# Support:

With M20 inner thread aluminum chassis seat Loudspeaker support rod with M20 thread.