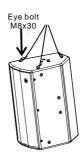

#### Install loudspeaker with eye bolt:

Choosing the right flying points and install with eye bolt.

When installation try your best to make cabinet close to the wall 20cm to 30cm , that can improve the bass performance.

M8x30 eye bolt

There is no eye bolt (M8x30mm) in the package, please purchase by yourself.

To achieve the best low frequency performance, should assemble the cabinet close to the corner. The back hole of the cabinet should be keep 20-30cm from the wall.