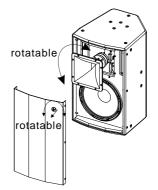

### Angle adjustment:

MUSE P series loudspeaker have a rotatable horn, so you can adjust it by yourself when you need to change the angle.

Default angle: Horizon 90° Vertical 60°

# Logo Angle adjustment:

MUSE series loudspeaker have a rotatable Logo. Pull out the logo 3 to 6 mm gently and then rotate it