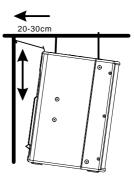

#### Install loudspeaker with eye bolt:

Choosing the right flying points and install with eye bolt.

When installation try your best to make cabinet close to the wall 20cm to 30cm , that can improve the bass performance.

M8x30 eye bolt

There is no eye bolt (M8x30mm) in the package, please purchase by yourself.

To achieve the best low frequency performance, should assemble the cabinet close to the corner. The back hole of the cabinet should be keep 20-30cm from the wall.